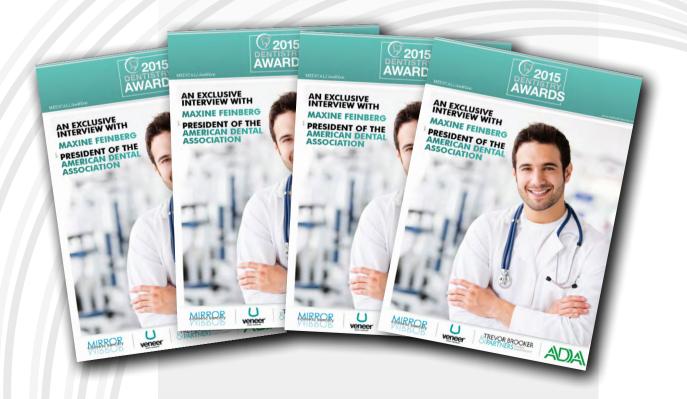

#### Platinum Package - £7,995

- The main image and headline on the winner's guide
- 4 pages of priority coverage in the winner's guide (editorial, adverts, or a combination of both)
- 12 month banner advertisement on www.medicallivewire.com \*currently attracting 75,000 unique visitors per month
- 10 crystal trophies
- A 6 page e-magazine for your own marketing purposes
- High resolution PDF's for your own marketing purposes