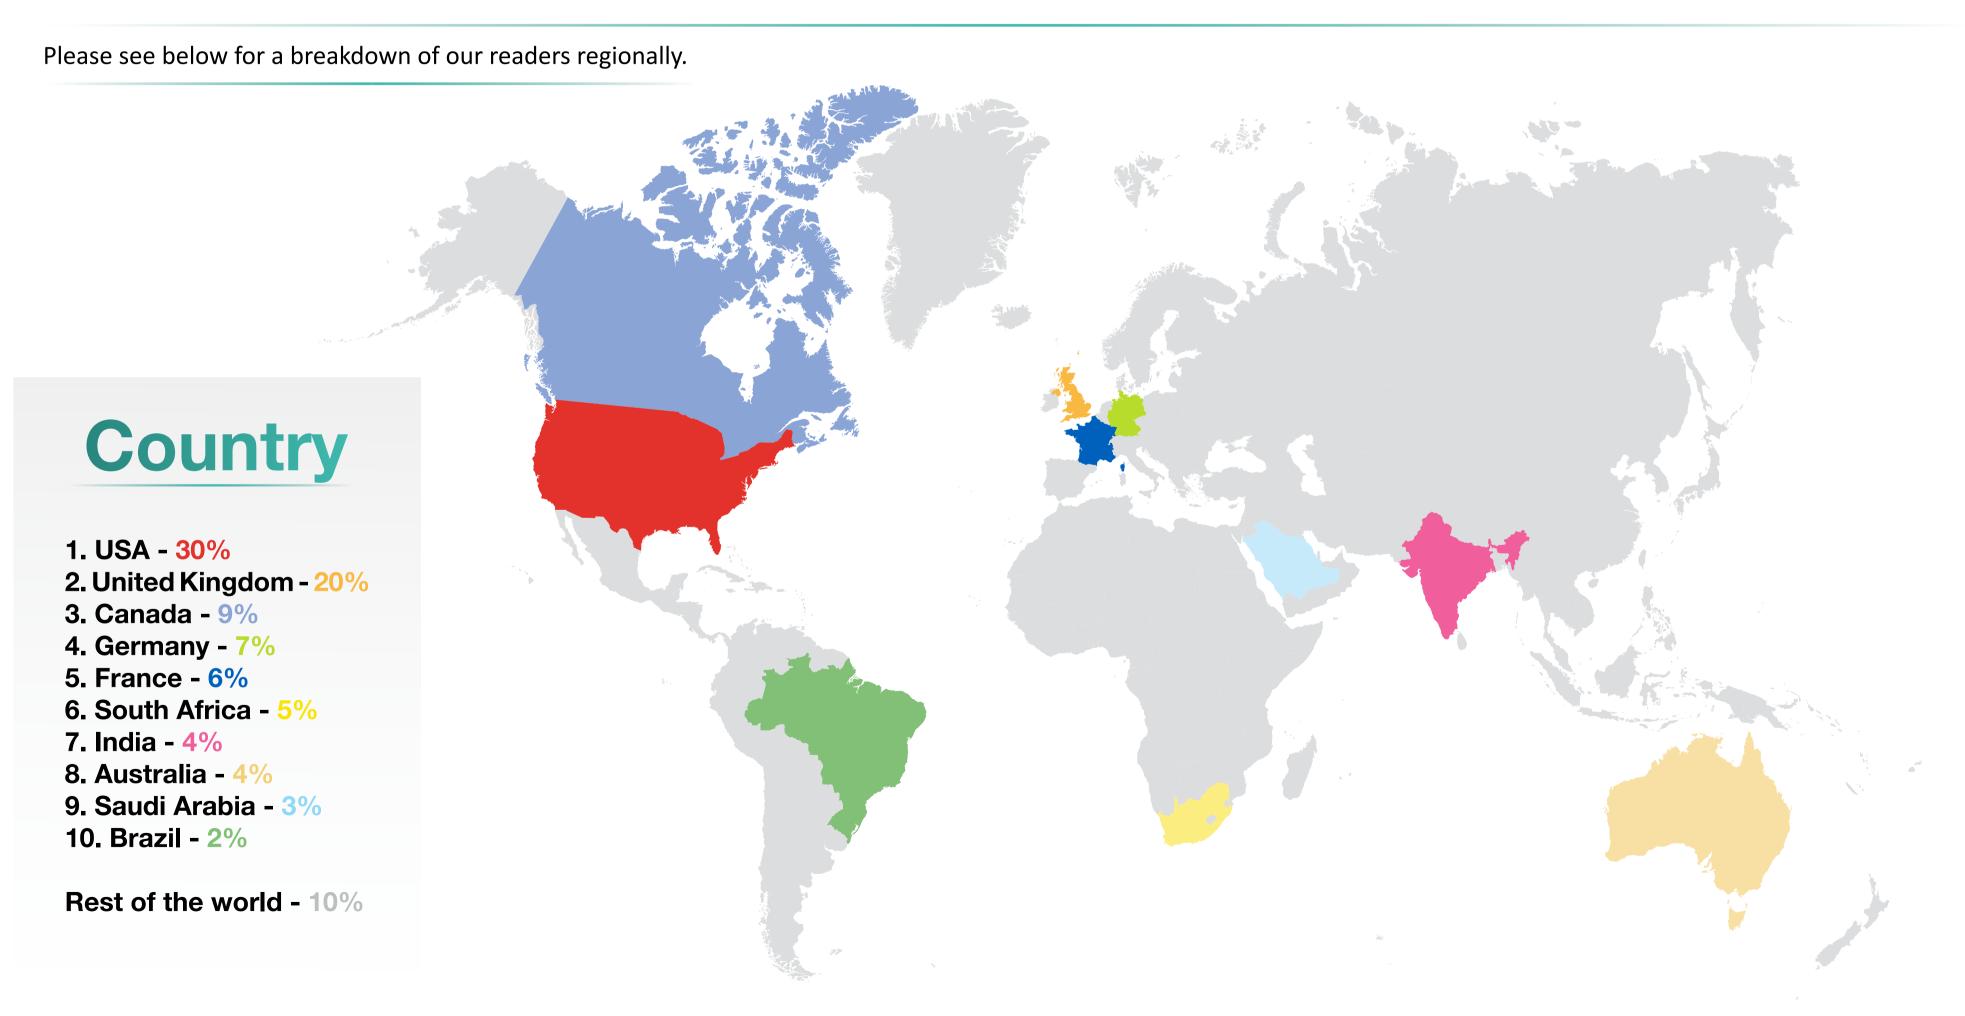

### OUR READERS

The website is visited by around 75,000 readers every month and we also send out a weekly e-newsletter out to over 30,000 registered subscribers. Our readers can be broken down into three categories; firstly we have the medical community, including surgeons, pharmacists, general practitioners, psychologists, biomedical scientists and researchers. The medical community makes up 15% of our readership base. The second category is the business community compromising of CEO's, CFO's, MD's and Directors of national and multi-national firms. We also have readers from the corporate finance advisory community made up of bankers, brokers, consultants, lawyers and accountants – these two categories link from our corporate publication. This special edition of the awards guide will be distributed to (enter number) of professionals within medicine around the world.