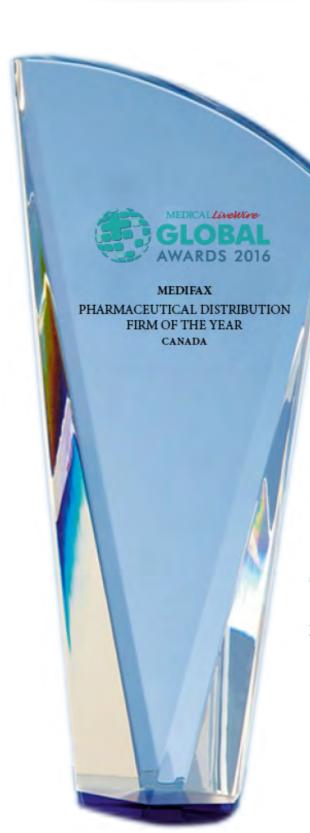

# TROPHIES £295 EACH

(price is inclusive of postage & packaging – all trophies come in a presentation box) should you wish to order in bulk please request a quote.

#### PLATINUM PACKAGE - £5,950

Only one position available, allocated on a first come, first serve basis

- The main **front cover** image and headline on the winner's guide
- 4 pages of priority coverage in the winner's guide (editorial, adverts, or a combination of both)
- 12 month banner advertisement on **www.corporatelivewire.com** (currently attracting 50,000 unique visitors per month)
- 5 engraved crystal trophies (boxed and personalised to reflect your award)
- A 6 page e-magazine for your own marketing purposes
- High resolution PDF's for your own marketing purposes
- 2 Framed award certificates
- 1 luxury glass wall plaque
- A personalised 2016 winner's logo (ideal for websites, press releases and email signatures)