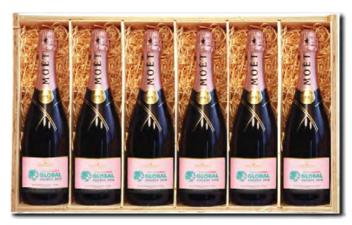

# PERSONALISED MEDICAL AWARD WINNERS MOET & CHANDON CHAMPAGNE £695

A wooden case of six personalised bottles of 750ml Moet & Chandon Rose Imperial