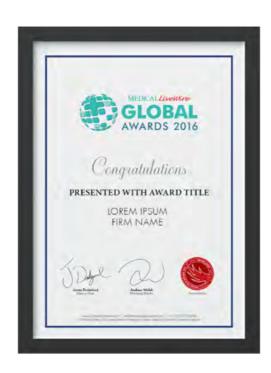

**Five** engraved crystal trophies (boxed and personalised to reflect your award)

**Two** Framed award certificates

**Three** engraved crystal trophies (boxed and personalised to reflect your award)

**One** Framed award certificate

**Three** engraved crystal trophies (boxed and personalised to reflect your award)

**One** Framed award certificate

Two pages of priority coverage

Logo on front cover

Personalised Winner's logo