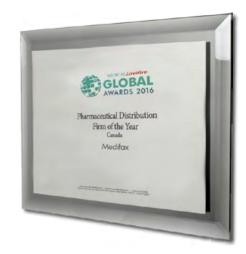

# LUXURY WALL PLAQUES - £375

#### Four pages of priority coverage

Front Cover Image & headline

**One** luxury glass wall plaque

Pharmaceutical Distribution Firm

Medifax

Personalised Winner's logo